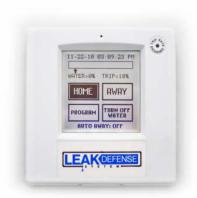

This unit includes a stainless steel motorized ball valve and the Sentinel Hydrosolutions Control Panel. Please note: This valve does include a manual shut-off feature.

Overall Dimensions: LDS-003-200SS 11"L x 10"H x 5"D

## **Product Features and Specifications**

- Complete system includes:
  - 4 1/2" x 4 1/2" x 1 7/16" touch screen control panel
  - Motorized stainless steel ball valve with 2" FNPT connections
  - Stainless Steel flow body with 2" MNPT connection with flow sensors and electronics housed in an aluminum water resistant case
- Compatible with all domestic cold water pipe systems
- Includes two different adjustable settings for protection while home or away
- Control panel allows the user to easily close the water valve to stop water flow at any time
- Can be linked to security and "Smart Home" systems
- Can be mounted vertically or horizontally