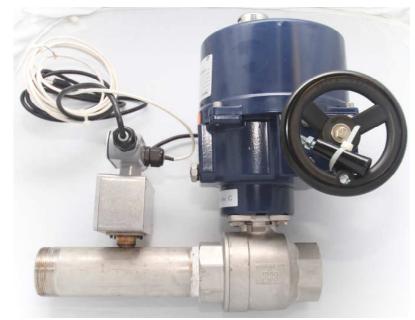

This unit includes a stainless steel motorized ball valve and the Sentinel Hydrosolutions Control Panel. Please note: This valve does include a manual shut-off feature.

Overall Dimensions: LDS-003-200SS 11"L x 10"H x 5"D

## **Product Features and Specifications**

- Complete system includes:
  - 4 1/2" x 4 1/2" x 1 7/16" touch screen control panel
  - Motorized stainless steel ball valve with 2" FNPT connections
  - Stainless Steel flow body with 2" MNPT connection with flow sensors and electronics housed in an aluminum water resistant case
- Compatible with all domestic cold water pipe systems
- Includes two different adjustable settings for protection while home or away
- Control panel allows the user to easily close the water valve to stop water flow at any time
- Can be linked to security and "Smart Home" systems
- Can be mounted vertically or horizontally