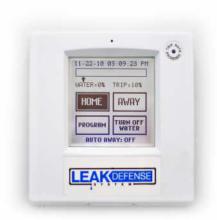

## **Product Features and Specifications**

- Complete system includes:
  - 4 1/2" x 4 1/2" x 1 7/16" touch screen control panel
  - Stainless Steel ball valve with 1.5" FNPT connections
  - Stainless Steel flow body with 1.5" MNPT connection with flow sensors and electronics housed in an aluminum water resistant case
- Compatible with all domestic cold water pipe systems
- Includes two different adjustable settings for protection while home or away
- Control panel allows the user to easily close the water valve to stop water flow at any time
- Can be linked to security and "Smart Home" systems
- Can be mounted vertically or horizontally