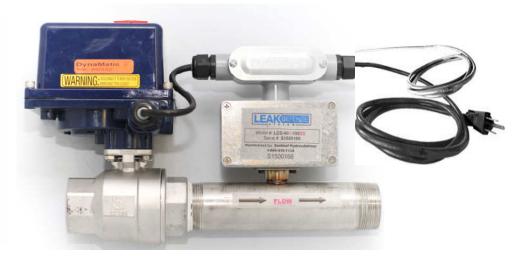

This unit includes a stainless steel motorized ball valve and the Sentinel Hydrosolutions Control Panel. <u>Please note: This valve does not include a manual shut-off feature.</u>

Overall Dimensions: LDS-003-150SS: 10"L x 9"H x 5"D

## **Product Features and Specifications**

- Complete system includes:
  - 4 1/2" x 4 1/2" x 1 7/16" touch screen control panel
  - Stainless Steel ball valve with 1.5" FNPT connections
  - Stainless Steel flow body with 1.5" MNPT connection with flow sensors and electronics housed in an aluminum water resistant case
- Compatible with all domestic cold water pipe systems
- Includes two different adjustable settings for protection while home or away
- Control panel allows the user to easily close the water valve to stop water flow at any time
- Can be linked to security and "Smart Home" systems
- Can be mounted vertically or horizontally