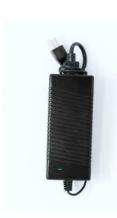

## **Product Features and Specifications**

- Complete system includes:
  - 4 1/2" x 4 1/2" x 1 7/16" touch screen control panel
  - Low voltage transformer power supply
  - Motorized ball valve with 1.25" FNPT connections, manual override and flow sensors housed in a  $5" \times 3 \frac{1}{4}" \times 3 \frac{3}{4}"$  black plastic water resistant case
- Compatible with all domestic cold water pipe systems
- Includes two different adjustable settings for protection while home or away
- Control panel allows the user to easily close the water valve to stop water flow at any time
- Can be linked to security and "Smart Home" systems
- Can be mounted vertically or horizontally