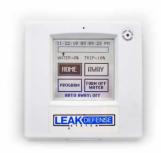

## **Product Features and Specifications**

- Complete system includes:
  - 4 1/2" x 4 1/2" x 1 7/16" touch screen control panel
  - Low voltage transformer power supply
  - Motorized ball valve with 1.25" FNPT connections, manual override and flow sensors housed in a  $5" \times 3 \frac{1}{4}" \times 3 \frac{3}{4}"$  black plastic water resistant case
- Compatible with all domestic cold water pipe systems
- Includes two different adjustable settings for protection while home or away
- Control panel allows the user to easily close the water valve to stop water flow at any time
- Can be linked to security and "Smart Home" systems
- Can be mounted vertically or horizontally