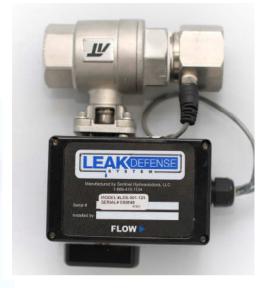

## **Product Description**

The LDS-003-125SS is an electronic water flow monitor and alarm system designed to detect leaks in 1.25" water pipes, in plumbing fixtures and in water using appliances.

An alarm is triggered if continuous water flow exceeds the preset time limit. If this occurs, an audible alarm will sound and the water supply will be shut-off, potentially preventing major water damage.

## **Product Features and Specifications**

- Complete system includes:
  - 4 1/2" x 4 1/2" x 1 7/16" touch screen control panel
  - Low voltage transformer power supply
  - Motorized ball valve with 1.25" FNPT connections, manual override and flow sensors housed in a  $5" \times 3 \frac{1}{4}" \times 3 \frac{3}{4}"$  black plastic water resistant case
- Compatible with all domestic cold water pipe systems
- Includes two different adjustable settings for protection while home or away
- Control panel allows the user to easily close the water valve to stop water flow at any time
- Can be linked to security and "Smart Home" systems
- Can be mounted vertically or horizontally