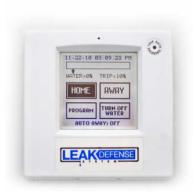

## **Product Features and Specifications**

- Complete system includes:
  - 4 1/2" x 4 1/2" x 1 7/16" touch screen control panel
  - Low voltage transformer power supply
  - Motorized ball valve with 1" FNPT connections, manual override and flow sensors housed in a  $5" \times 3 \frac{1}{4}" \times 3 \frac{3}{4}"$  black plastic water resistant case
- Compatible with all domestic cold water pipe systems
- Includes two different adjustable settings for protection while home or away
- Control panel allows the user to easily close the water valve to stop water flow at any time
- Can be linked to security and "Smart Home" systems
- Can be mounted vertically or horizontally