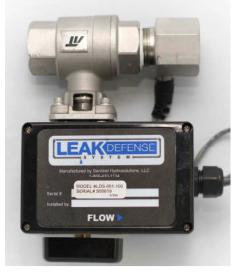

## **Product Description**

The LDS-003-100SS is an electronic water flow monitor and alarm system designed to detect leaks in 1" water pipes, in plumbing fixtures and in water using appliances.

An alarm is triggered if continuous water flow exceeds the preset time limit. If this occurs, an audible alarm will sound and the water supply will be shut-off, potentially preventing major water damage.

## **Product Features and Specifications**

- Complete system includes:
  - 4 1/2" x 4 1/2" x 1 7/16" touch screen control panel
  - Low voltage transformer power supply
  - Motorized ball valve with 1" FNPT connections, manual override and flow sensors housed in a  $5" \times 3 \frac{1}{4}" \times 3 \frac{3}{4}"$  black plastic water resistant case
- Compatible with all domestic cold water pipe systems
- Includes two different adjustable settings for protection while home or away
- Control panel allows the user to easily close the water valve to stop water flow at any time
- Can be linked to security and "Smart Home" systems
- Can be mounted vertically or horizontally