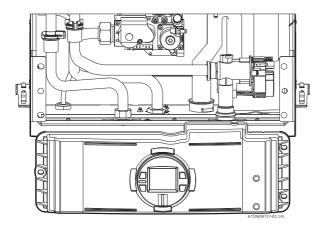

#### To remove front cover:

▶ Loosen the two Phillips head screws located on bottom rear of cover (see Fig. 1).

Fig. 1 Loosen the two screws

▶ Lift front cover upward and remove.

Fig. 2 Remove the front cover