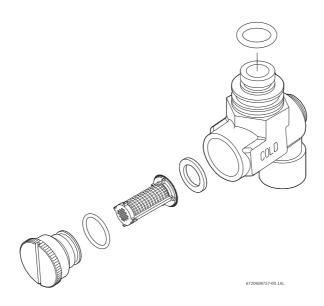

Fig. 4 Service position

▶ Remove the clips from the inlet fitting and bottom of the water valve. Remove inlet fitting and filter from water heater. Have a rag handy to catch any residual water that may come out. Keep water away from control unit. Replace with the new water filter kit, see Fig. 5.

Fig. 5 Replace water filter

➤ After replacing the water filter, reassemble all parts in reverse order and check all water connections for leakage.

3

6 720 608 757