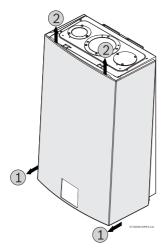

#### To remove front cover:

▶ Loosen the two Phillips head screws located on bottom rear of cover (see Fig. 1).

Fig. 1 Loosen the two screws

▶ Lift front cover upward and remove.

Fig. 2 Remove the front cover