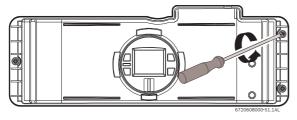

## 3 Mounting instructions

▶ Remove the three screws from the control unit.

Fig. 3

▶ Put the control unit in the service position by engaging its tabs with the holes in the bottom horizontal sheet metal.