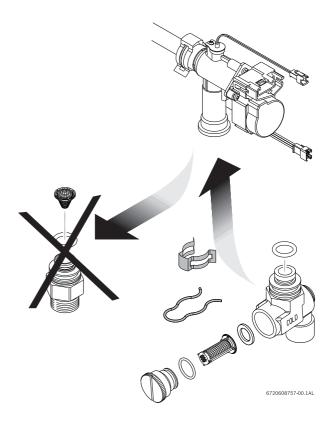

Fig. 4 Service position

▶ Remove the clips from the inlet fitting and bottom of the water valve. Remove inlet fitting and filter from water heater. Have a rag handy to catch any residual water that may come out. Keep water away from control unit. Replace with the new water filter kit, see Fig. 5.

Fig. 5 Replace water filter

➤ After replacing the water filter, reassemble all parts in reverse order and check all water connections for leakage.

3

6 720 608 757