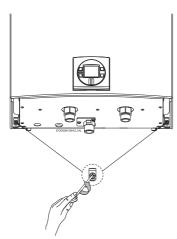

#### To remove front cover:

▶ Loosen the two Phillips head screws located on bottom rear of cover (see Fig. 1).

Fig. 1 Loosen the two screws

▶ Lift front cover upward and remove.

Fig. 2 Remove the front cover