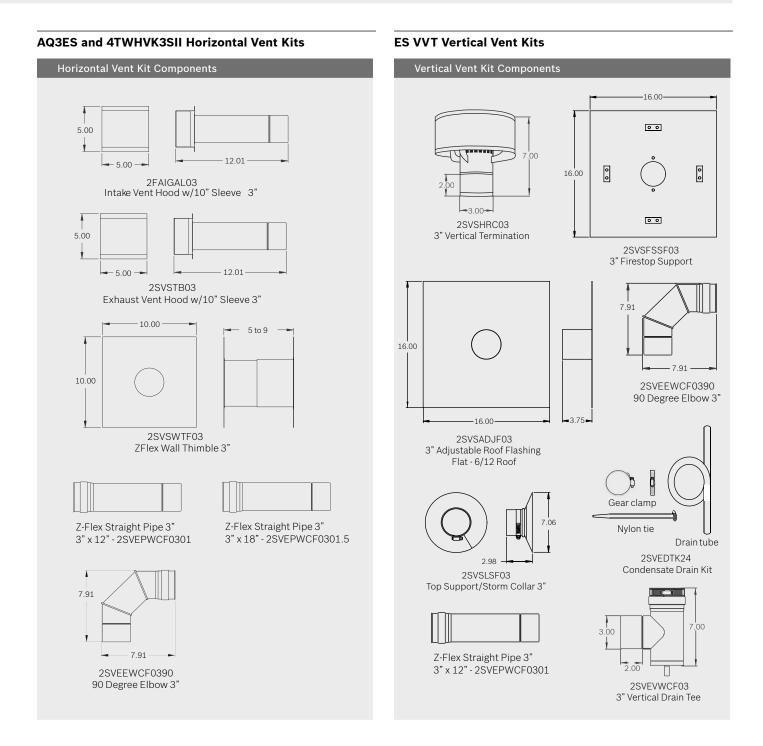

## Bosch Tankless Water Heaters Vertical and Horizontal Vent Kits

For models: GWH 715 ES, GWH 2400 ES, GWH 2700 ES, 830 ES, 940 ES

## **Additional Venting Components**

- Additional venting components may need to be purchased depending on the tankless water heater's venting configuration.
- To order additional Z-Flex components, contact your dealer or Bosch Thermotechnology Corporation.