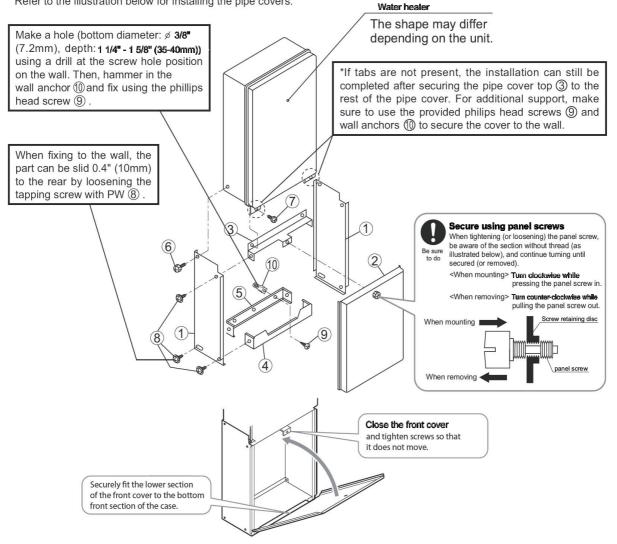

#### 1 Installation

This pipe cover kit includes:

| Part No. | Part                    | Q'ty   | Part No.   | Part                  | Q'ty |
|----------|-------------------------|--------|------------|-----------------------|------|
| 1        | Side cover (left/right) | 1 each | 6          | Panel screw           | 2    |
| 2        | Pipe front cover        | 1      | $\bigcirc$ | Truss screw small     | 2    |
| 3        | Pipe cover top          | 1      | 8          | Tapping screw with PW | 6    |
| 4        | Pipe cover bottom front | 1      | 9          | Phillips head screw   | 2    |
| 5        | Pipe cover bottom rear  | 1      | 10         | Wall anchor           | 2    |

Refer to the illustration below for installing the pipe covers.

### Installation

Refer to the illustration below for installing the pipe covers.